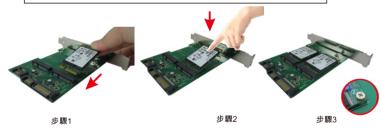

for Half size SSD]

830

[for Half size SSD]

[for Half size SSD]

The above accessories parts are all have extra 1pc for spare part.

Step 1. insert mSATA SSD into mSATA (mini PCI-e) socket.

Step 2. press mSATA SSD down and aim to the copper nuts below.

Step 3. fix mSATA SSD on the adapter with 2pcs of M2\*3 screws.

-----Two mSATA SSD are using the same installation -----

(If your mSATA SSD is half size form factor, pls use extra 2pcs of copper nuts as stand like mounted ones.)